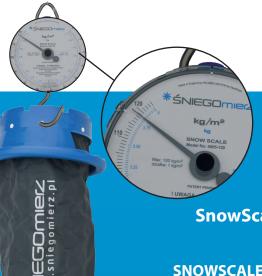

SnowScale is the first manual weight for direct calculation of the snow load spreaded on the roof.

**SnowScale** is designed for quick manual measurement of the snow load spreaded on the roof.

Product consists of carry bag, sack, reading device, shovel and CD with dedicated application.

The load is stated in kg (or lbs) on square meter (or square feet) of roof surface. Measured value should be compared either with the figures given in the building project or in the object snow removal guidelines.

The mesured values give the weight in kg (lbs) on square meter (feet) of roof surface and is indicated with the black colour scale. Result should be compared with characteristic load for the proper snow load zone which depends on the country and location.

It's also possible to measure the real weight of the snow sample and result will be stated on the blue colour scale.

If you require more details or any assistance, feel free to contact us.

NeoStrain Sp. z o.o. ul. Lipowa 3, 30-702 Kraków, Poland